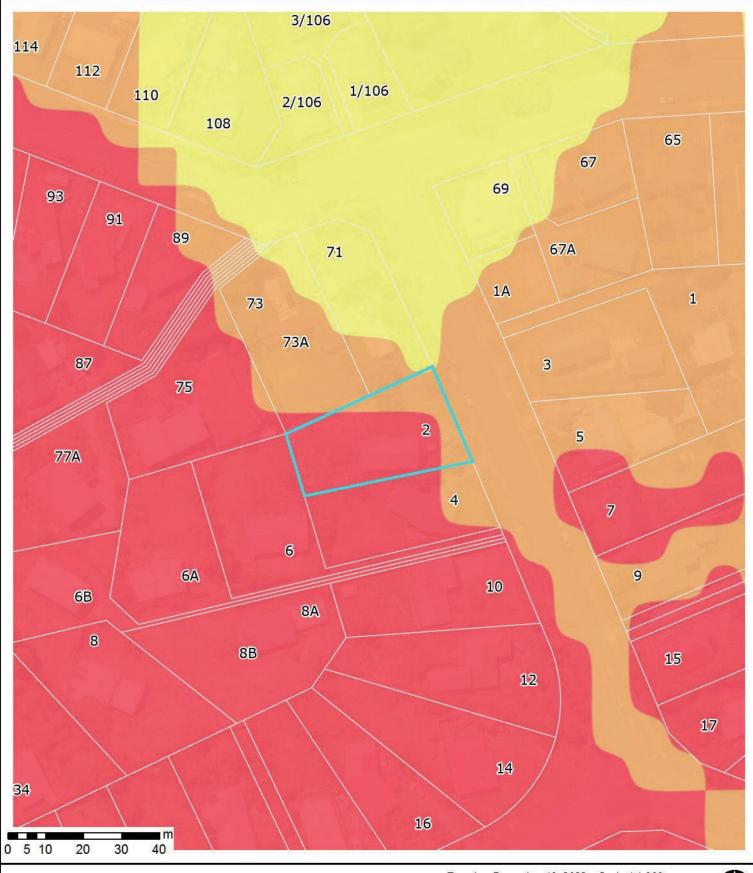

# 6: INFORMATION RELATING TO THE USE TO WHICH THE LAND MAY BE PUT AND ANY CONDITIONS ATTACHED TO THAT USE.

This property is located in a General Residential Zone. See map attached and refer to Part 3: Area Specific Matters - Zones - Residential zones. https://www.wdc.govt.nz/Services/Property/Planning/Operative-District-Plan

# Operative District Plan - Resource Areas

The information displayed is schematic only and serves as a guide. It has been compiled from Whangarei District Council records and is made available in good faith but its accuracy or completeness is not guaranteed. Cadastral Information has been derived from land Information New Zealands (LINZ) Core Record System Database (CRS). CROWN COPYRIGHT RESERVED. © Copyright Whangarei District Council.

# Operative District Plan - Map Legend

#### **Zone Maps**

Residential Zone

Rural Production Zone

Rural Lifestyle Zone

| Future Ur        | ban Zone                                    |
|------------------|---------------------------------------------|
| Strategic Zone   | Rural Industries                            |
| Processin        | Kauri Milk<br>ng SRIZ –<br>Irrigation Farms |
| Marsden          | Primary Centre                              |
| Ruakaka          | Equine Zone                                 |
| Neighbou<br>Zone | rhood Centre                                |
| Local Cer        | ntre Zone                                   |
| Commerc          | ial Zone                                    |
| Shop ping        | Centre Zone                                 |
| Mixed Us         | e Zone                                      |
| Waterfron        | nt Zone                                     |

City Centre Zone

Airport Zone

Hospital Zone

Development Area

Open Space Zone
Sport and Active
Recreation Zone
Natural Open Space

Port Zone

Light Industrial Zone

Heavy Industrial Zone

|    | _                 | ,                                                      |
|----|-------------------|--------------------------------------------------------|
| es | •                 | Heritage Buildings,<br>Sites & Objects                 |
|    | •                 | Sites of Significance to<br>Maori                      |
| s  |                   | Runway                                                 |
|    | •••••             | Air Noise Boundary                                     |
|    | $\longrightarrow$ | Outer Control Boundar                                  |
|    |                   | Esplanade Priority Are                                 |
|    | —                 | Coastal Hazard 1                                       |
|    |                   | Coastal Hazard 2                                       |
|    |                   | Strategic Railway Line<br>Protection Area              |
|    |                   | Strategic Road<br>Protection Area<br>(indicative only) |
|    |                   | Indicative Road                                        |
|    | Road H            | ierarchy                                               |
|    | —                 | National                                               |
|    | —                 | Regional                                               |
|    | —                 | Arterial                                               |
|    | _                 | Primary Collector                                      |
|    | —                 | Secondary Collector                                    |
|    |                   | Low Volume                                             |
|    | —                 | Access                                                 |
|    |                   |                                                        |
|    |                   |                                                        |

| $\blacktriangle$ | Notable Tree Overlay                   |      | Heritage Area Overlay          |
|------------------|----------------------------------------|------|--------------------------------|
|                  | Heritage Buildings,<br>Sites & Objects |      | Flood Susceptibile Area        |
| •                | Sites of Significance to               | 23   | Mining Hazard Area 1           |
| •                | Maori                                  |      | Mining Hazard Area 2           |
|                  | Runway                                 | W.S. | Mining Hazard Area 3           |
|                  | Air Noise Boundary                     |      | Fonterra Noise Control         |
| <del></del>      | Outer Control Boundary                 |      | Boundary                       |
|                  | Esplanade Priority Area                |      | Helicopter Hovering Are        |
|                  | Coastal Hazard 1                       | 歰    | QRA Quarrying<br>Resource Area |

**Resource Areas Maps** 

Setback

**QRA Mining Area** 

**QRA Buffer Area** 

QRA 500m Indicative

#### **Coastal Areas Maps**

#### All District Plan Maps

Northpower Tower CEL-Cat1

National Grid Tower

Northpower Overhead Critical Line Cel-Cat1

National Grid Line

Coastline

Coast, rivers and streams

The information displayed is schematic only and serves as a guide.