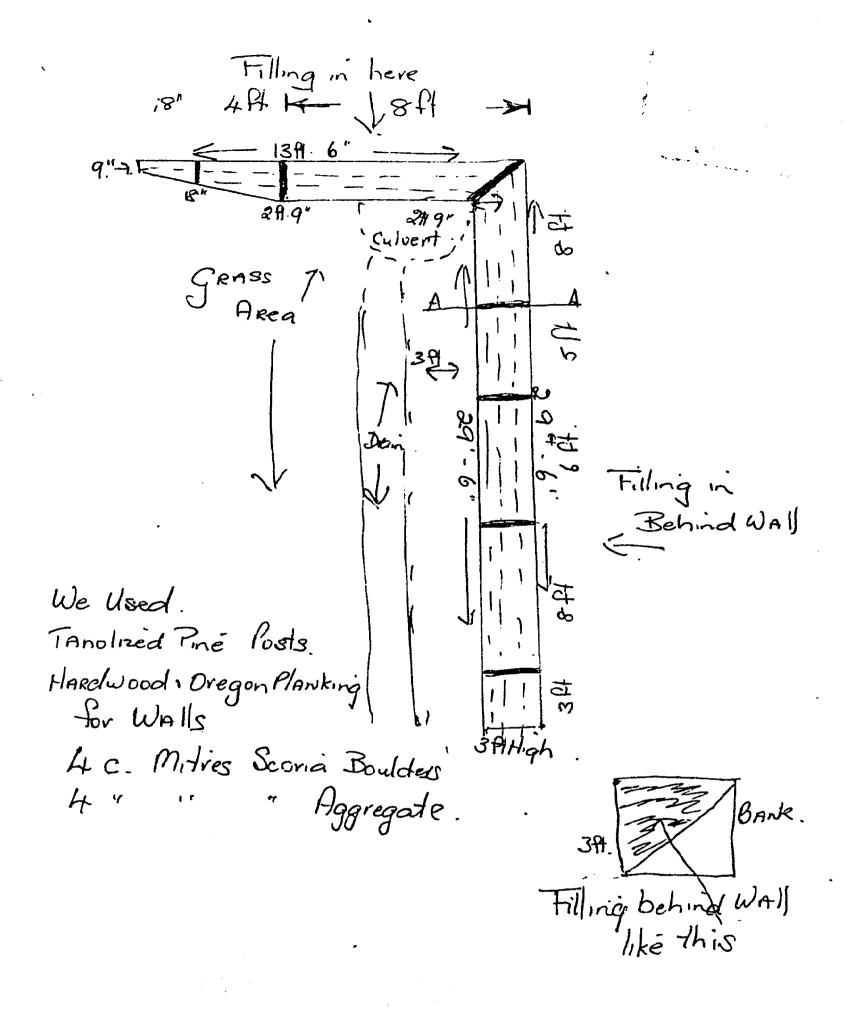

#### BUILDING APPLICATION FORM

| BOILDING                                               | APPLICATION FORM                                                         |
|--------------------------------------------------------|--------------------------------------------------------------------------|
|                                                        | Date                                                                     |
| vehicle over                                           | that any person wishing to take a footway other than a proper            |
| crossing consapply to Coun                             | structed for such purpose, shall<br>scil for a permit to do so and shall |
| pay                                                    | the appropriate deposit.  ecT Retaining wall land fill                   |
| and Raumanga Heights Dructor (House Number and Street) | $\boldsymbol{\nu}$                                                       |
| of Whangarei' (Address)                                | according to locality plan and detail plans, elevations cross-sections   |
| and specifications of building deposited herewith in   | duplicate                                                                |
| PARTICULARS OF, LAND:                                  | LENGTH OF BOUNDARIES:                                                    |
| Assess. No. 75/862                                     | Front                                                                    |
| Lot No.                                                | Back                                                                     |
| DP. 51596                                              | Side Area                                                                |
| Allotment No.                                          | Side                                                                     |
| PARTICULARS OF BUILDING: Wood                          | 1 Retaining Wall                                                         |
| Foundations                                            | <b>9</b>                                                                 |
| Walls                                                  | Roofs                                                                    |
| Area of Ground Floor                                   |                                                                          |
| Area of Basement                                       | (Metres)                                                                 |
| Area of First Floor or Mezzanine                       | (Metres)                                                                 |
| Area of Outbuildings                                   | (Metres)                                                                 |
| Number of Storeys: Above kerb level                    | Below kerb level                                                         |
| Average distance of set back of front of building      | s from street boundary line                                              |
| ESTIMATED VALUE:                                       |                                                                          |
| Building                                               | \$ 300:-00                                                               |
| Sanitary Plumbing Drainage                             | <b>\$</b> :                                                              |
| Total                                                  | \$ 300:00                                                                |
| Proposed purpose for which every part of building is   | to be used or occupied (describing separately each part intended for     |
|                                                        | ining Wall ~ Filling                                                     |
| Proposed use or occupancy of other parts of buildings  |                                                                          |
|                                                        | nd on the subjacent strata                                               |
| LEASE PRINT                                            |                                                                          |
|                                                        | Yours faithfully,                                                        |
| Builder's Postal Address. (Please print                | ) L. E. McPEAKE Owner                                                    |
|                                                        | Owner Builder                                                            |
|                                                        | •                                                                        |
|                                                        |                                                                          |
| Builder's Phone 84410<br>WORK 82-999,                  | LE Mcleake Signature                                                     |
|                                                        | ALDER & MACDONALD 12.82.                                                 |