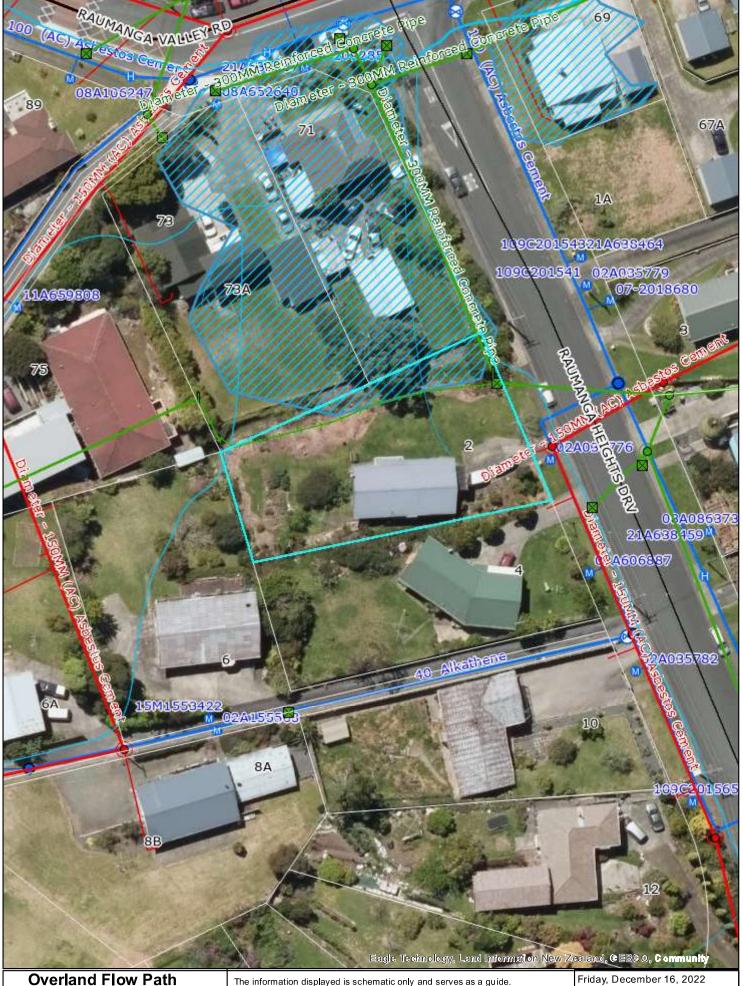

This property is in an area identified as Overland Flow Paths – Depression Storage Areas and Catchment Area. See map attached and for further information, please contact the Waste and Drainage Team on 09 430 4200.

# Pipeline Assets

This information is generalized and shows the approximate location of the Public pipeline services. For digging, the As-Built engineering drawings must be used to accurately locate the services. See WDC Customer Services.