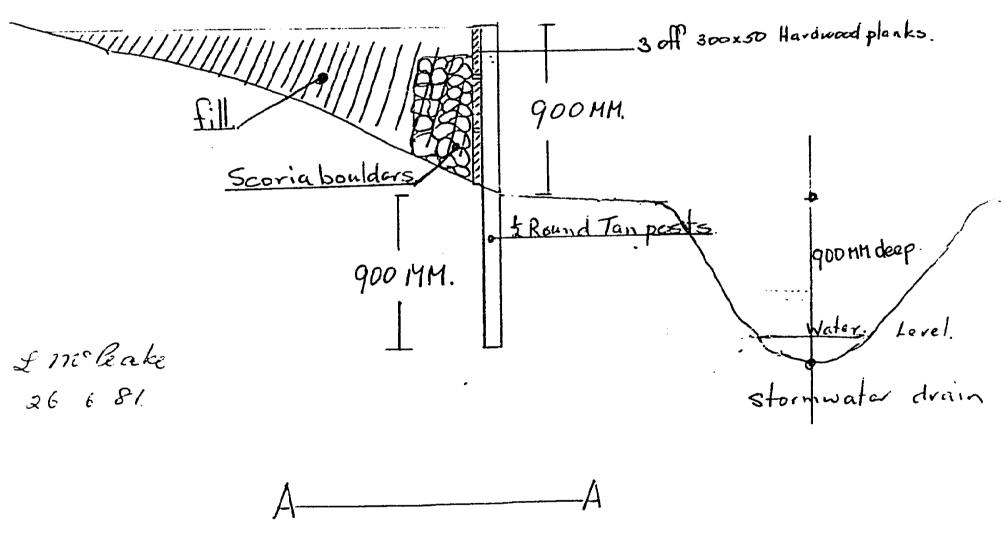

#### BUILDING APPLICATION FORM

| BOILDING                                               | APPLICATION FORM                                                         |
|--------------------------------------------------------|--------------------------------------------------------------------------|
|                                                        | Date                                                                     |
| vehicle over                                           | that any person wishing to take a footway other than a proper            |
| crossing consapply to Coun                             | structed for such purpose, shall<br>scil for a permit to do so and shall |
| pay                                                    | the appropriate deposit.  ecT Retaining wall land fill                   |
| and Raumanga Heights Dructor (House Number and Street) | $\boldsymbol{\nu}$                                                       |
| of Whangarei' (Address)                                | according to locality plan and detail plans, elevations cross-sections   |
| and specifications of building deposited herewith in   | duplicate                                                                |
| PARTICULARS OF, LAND:                                  | LENGTH OF BOUNDARIES:                                                    |
| Assess. No. 75/862                                     | Front                                                                    |
| Lot No.                                                | Back                                                                     |
| DP. 51596                                              | Side Area                                                                |
| Allotment No.                                          | Side                                                                     |
| PARTICULARS OF BUILDING: Wood                          | 1 Retaining Wall                                                         |
| Foundations                                            | <b>9</b>                                                                 |
| Walls                                                  | Roofs                                                                    |
| Area of Ground Floor                                   |                                                                          |
| Area of Basement                                       | (Metres)                                                                 |
| Area of First Floor or Mezzanine                       | (Metres)                                                                 |
| Area of Outbuildings                                   | (Metres)                                                                 |
| Number of Storeys: Above kerb level                    | Below kerb level                                                         |
| Average distance of set back of front of building      | s from street boundary line                                              |
| ESTIMATED VALUE:                                       |                                                                          |
| Building                                               | \$ 300:-00                                                               |
| Sanitary Plumbing Drainage                             | <b>\$</b> :                                                              |
| Total                                                  | \$ 300:00                                                                |
| Proposed purpose for which every part of building is   | to be used or occupied (describing separately each part intended for     |
|                                                        | ining Wall ~ Filling                                                     |
| Proposed use or occupancy of other parts of buildings  |                                                                          |
|                                                        | nd on the subjacent strata                                               |
| LEASE PRINT                                            |                                                                          |
|                                                        | Yours faithfully,                                                        |
| Builder's Postal Address. (Please print                | ) L. E. McPEAKE Owner                                                    |
|                                                        | Owner Builder                                                            |
|                                                        | •                                                                        |
|                                                        |                                                                          |
| Builder's Phone 84410<br>WORK 82-999,                  | LE Mcleake Signature                                                     |
|                                                        | ALDER & MACDONALD 12.82.                                                 |