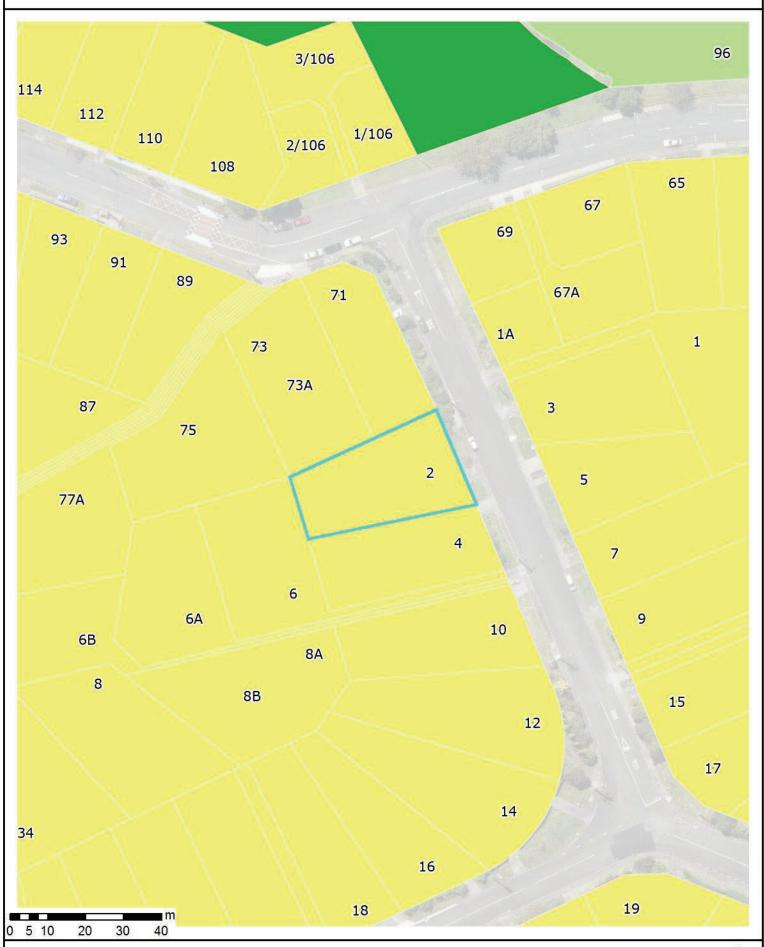

#### 1: PROPERTY DETAILS.

- Location Map
- Aerial Photo
- Deposited Plan: DP 51596 Deposited 25 June 1963
- Record of Title: NA4B/1101 Issued 3 September 1964
- 2: INFORMATION IDENTIFYING EACH (IF ANY) SPECIAL FEATURE OR CHARACTERISTIC OF THE LAND CONCERNED, INCLUDING BUT NOT LIMITED TO POTENTIAL EROSION, AVULSION, FALLING DEBRIS, SUBSIDENCE, SLIPPAGE, ALLUVION, OR INUNDATION, OR LIKELY PRESENCE OF HAZARDOUS CONTAMINANTS, BEING A FEATURE OR CHARACTERISTIC THAT IS KNOWN TO THE WHANGAREI DISTRICT COUNCIL.

# **Property Map**

New Subdivisions Proposed Pre-223 223 Certificate

New subdivisions: Proposed as accepted, pre-223 and 223 Certificate with set Conditions.

Land Parcel boundaries are indicative only and are not survey accurate. Area measurement is derived from the displayed geometry and is approximate. True accurate boundary dimensions can be obtained from LINZ survey and title plans

Tuesday, December 13, 2022 Scale: 1:1,000

The information displayed is schematic only and serves as a guide. It has been compiled from Whangarei District Council records and is made available in good faith but its accuracy or completeness is not guaranteed. Cadastral Information has been derived from land Information New Zealands (LINZ) Core Record System Database (CRS). CROWN COPYRIGHT RESERVED. © Copyright Whangarei District Council.