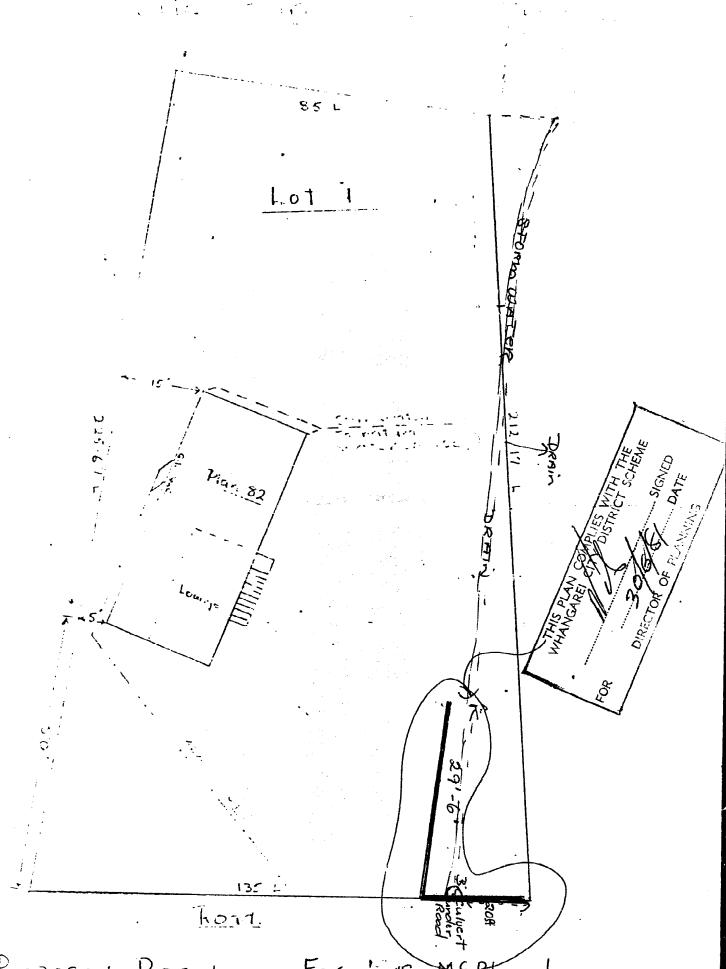

Yours faithfully,

Builder's Postal Address:

BOX 551

Site Plan Scale 16 = 1' 85 L Lot 1 RECEIVED - 5 AUG1964 WHANGAREI Stormwater To natural Water course. Man 82 135 L Road. Proposed Residence For Mr. K. CHAPPEEL