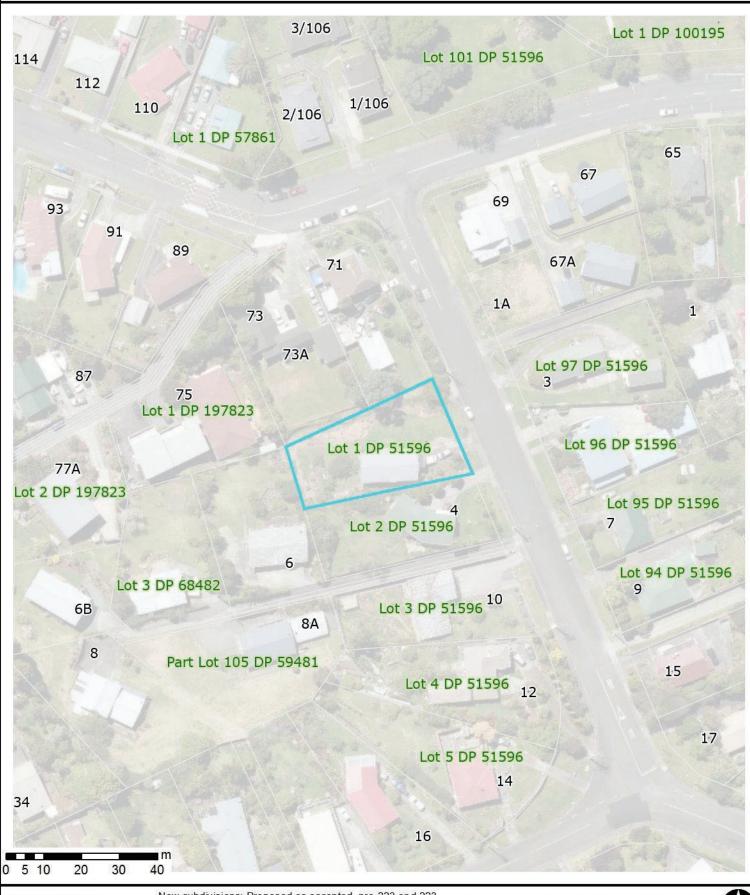

#### 1: PROPERTY DETAILS.

- Location Map
- Aerial Photo
- Deposited Plan: DP 51596 Deposited 25 June 1963
- Record of Title: NA4B/1101 Issued 3 September 1964
- 2: INFORMATION IDENTIFYING EACH (IF ANY) SPECIAL FEATURE OR CHARACTERISTIC OF THE LAND CONCERNED, INCLUDING BUT NOT LIMITED TO POTENTIAL EROSION, AVULSION, FALLING DEBRIS, SUBSIDENCE, SLIPPAGE, ALLUVION, OR INUNDATION, OR LIKELY PRESENCE OF HAZARDOUS CONTAMINANTS, BEING A FEATURE OR CHARACTERISTIC THAT IS KNOWN TO THE WHANGAREI DISTRICT COUNCIL.

# Aerial Photography

Tuesday, December 13, 2022

Scale:1:1,000

This map was last updated in 2018. It includes New Zealand's most current publicly owned aerial imagery and is sourced from the LINZ Data Service.

The information displayed is schematic only and serves as a guide. It has been compiled from Whangarei District Council records and is made available in good faith but its accuracy or completeness is not guaranteed. Cadastral Information has been derived from land Information New Zealands (LINZ) Core Record System Database (CRS). CROWN COPYRIGHT RESERVED. © Copyright Whangarei District Council.