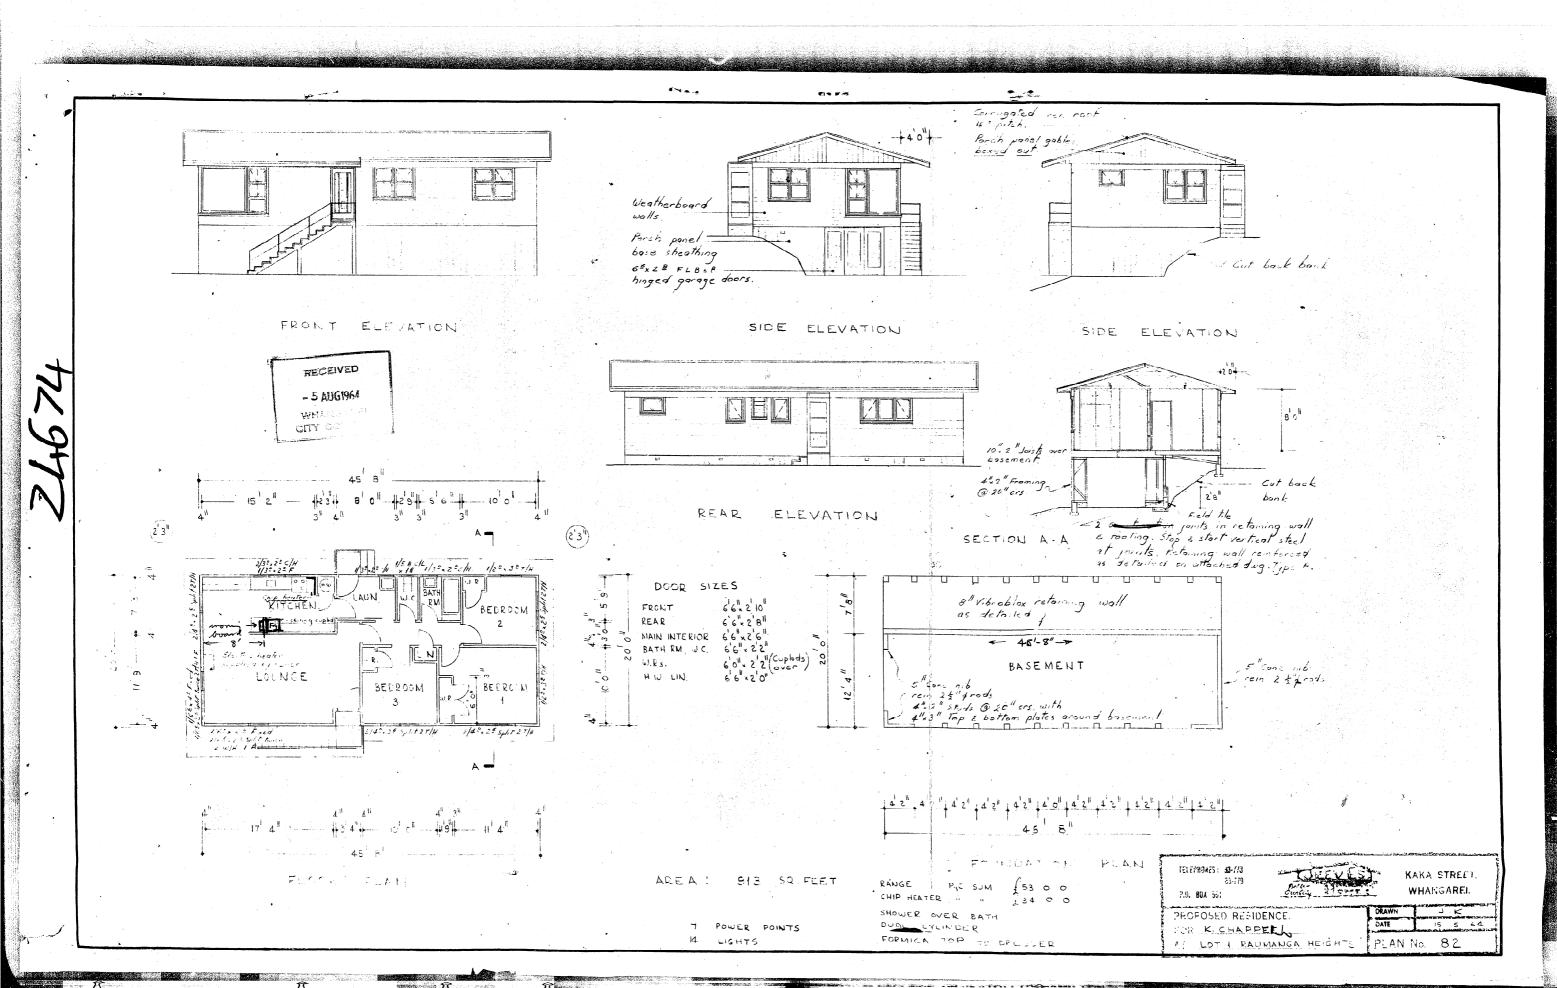

# Whangarei Borough Council BUILDING APPLICATION **FORM** Please Note that any person wishing to take a vehicle over footpath, other than a proper crossing constructed for such purpose, shall apply to Council for a permit to do so and shall pay a fee of £10. Date :... To: The Borough Engineer, Sir, I hereby apply for permission to .... Box 551. JEEVES BUILDER (Address) cross-sections and specifications of building deposited herewith in duplicate. PARTICULARS OF LAND LENGTH OF BOUNDARIES: Lot No.:.... Allotment No.: PARTICULARS OF BUILDING: Foundations: Block Floors: Roofs: Area of Ground Floor: 913.....square feet. Area of Outbuildings: ......square feet. Number of Storeys: Above kerb level..... Below kerb level..... Average distance of set back of front of buildings from street boundary line : **ESTIMATED COST:** PERMIT FEE Building WATER Sanitary, Plumbing and Drainage Proposed purposes for which every part of building is to be used or occupied (describing separately each part intend for use or occupation for a separate purpose): .. Nature of ground on which building is to be placed and on the subjacent strata: .....

Yours faithfully,

Builder's Postal Address:

BOX 551

Site Plan Scale 16 = 1' 85 L Lot 1 RECEIVED - 5 AUG1964 WHANGAREI Stormwater To natural Water course. Man 82 135 L Road. Proposed Residence For Mr. K. CHAPPEEL