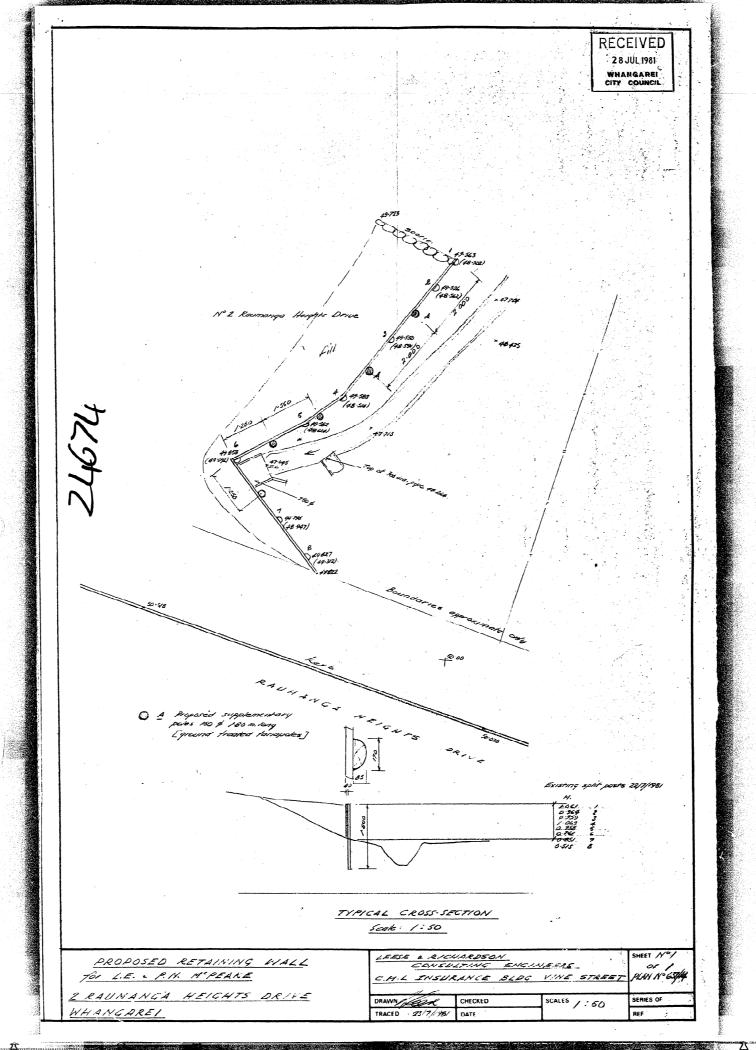

Copy of Building Permits issued for this property are attached.

- Erect a Dwelling Dated 4 August 1964
- Erect Retaining Wall and Fill Issued 30 July 1981
- Terrace Issued 31 October 1989
- Erect a Conservatory Issued 23 May 1990

#### BUILDING APPLICATION FORM

| BOILDING                                               | APPLICATION FORM                                                         |
|--------------------------------------------------------|--------------------------------------------------------------------------|
|                                                        | Date                                                                     |
| vehicle over                                           | that any person wishing to take a footway other than a proper            |
| crossing consapply to Coun                             | structed for such purpose, shall<br>scil for a permit to do so and shall |
| pay                                                    | the appropriate deposit.  ecT Retaining wall land fill                   |
| and Raumanga Heights Dructor (House Number and Street) | $\boldsymbol{\nu}$                                                       |
| of Whangarei' (Address)                                | according to locality plan and detail plans, elevations cross-sections   |
| and specifications of building deposited herewith in   | duplicate                                                                |
| PARTICULARS OF, LAND:                                  | LENGTH OF BOUNDARIES:                                                    |
| Assess. No. 75/862                                     | Front                                                                    |
| Lot No.                                                | Back                                                                     |
| DP. 51596                                              | Side Area                                                                |
| Allotment No.                                          | Side                                                                     |
| PARTICULARS OF BUILDING: Wood                          | 1 Retaining Wall                                                         |
| Foundations                                            | <b>9</b>                                                                 |
| Walls                                                  | Roofs                                                                    |
| Area of Ground Floor                                   |                                                                          |
| Area of Basement                                       | (Metres)                                                                 |
| Area of First Floor or Mezzanine                       | (Metres)                                                                 |
| Area of Outbuildings                                   | (Metres)                                                                 |
| Number of Storeys: Above kerb level                    | Below kerb level                                                         |
| Average distance of set back of front of building      | s from street boundary line                                              |
| ESTIMATED VALUE:                                       |                                                                          |
| Building                                               | \$ 300:-00                                                               |
| Sanitary Plumbing Drainage                             | <b>\$</b> :                                                              |
| Total                                                  | \$ 300:00                                                                |
| Proposed purpose for which every part of building is   | to be used or occupied (describing separately each part intended for     |
|                                                        | ining Wall ~ Filling                                                     |
| Proposed use or occupancy of other parts of buildings  |                                                                          |
|                                                        | nd on the subjacent strata                                               |
| LEASE PRINT                                            |                                                                          |
|                                                        | Yours faithfully,                                                        |
| Builder's Postal Address. (Please print                | ) L. E. McPEAKE Owner                                                    |
|                                                        | Owner Builder                                                            |
|                                                        | •                                                                        |
|                                                        |                                                                          |
| Builder's Phone 84410<br>WORK 82-999,                  | LE Mcleake Signature                                                     |
|                                                        | ALDER & MACDONALD 12.82.                                                 |