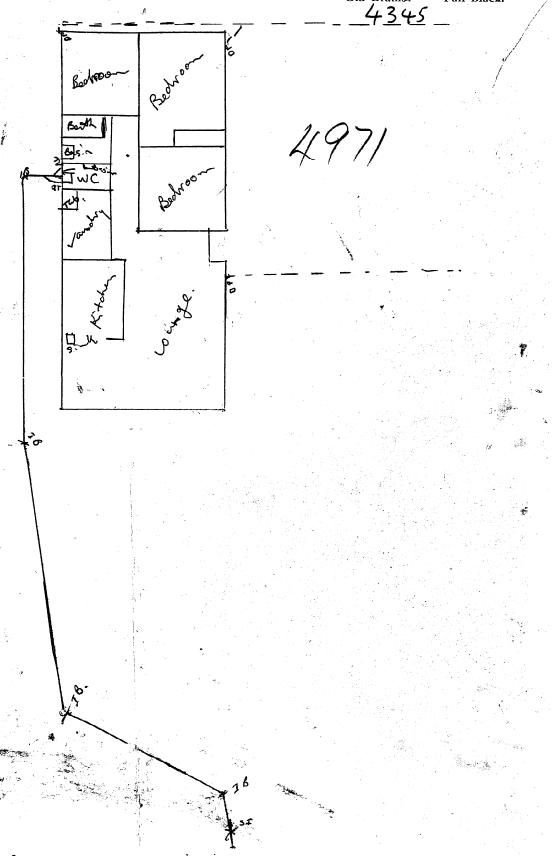

# Whangarei Corporation

PERMIT No. DATE 6~ 10−6 ←

HOUSE CONNECTION PLAN

Scale: 1/8in. to a Foot New Sewerage Drains: Red. Storm Water: Dotted Black. Old Drains: — Full Black.

Owner K CHAPPELL

Street RAUMANCA HEIGHTS DRIVE

Assessment No...

Plumber\_\_\_\_

Drainer V. S. WALKER + CO

3000/6/61

Whangarei District Council Private Bag 9023, Te Mai Whangarei 0143 Ph:0-9-430 4200

Email: mailroom@wdc.govt.nz

Yours faithfully,

Builder's Postal Address:

BOX 551

Site Plan Scale 16 = 1' 85 L Lot 1 RECEIVED - 5 AUG1964 WHANGAREI Stormwater To natural Water course. Man 82 135 L Road. Proposed Residence For Mr. K. CHAPPEEL