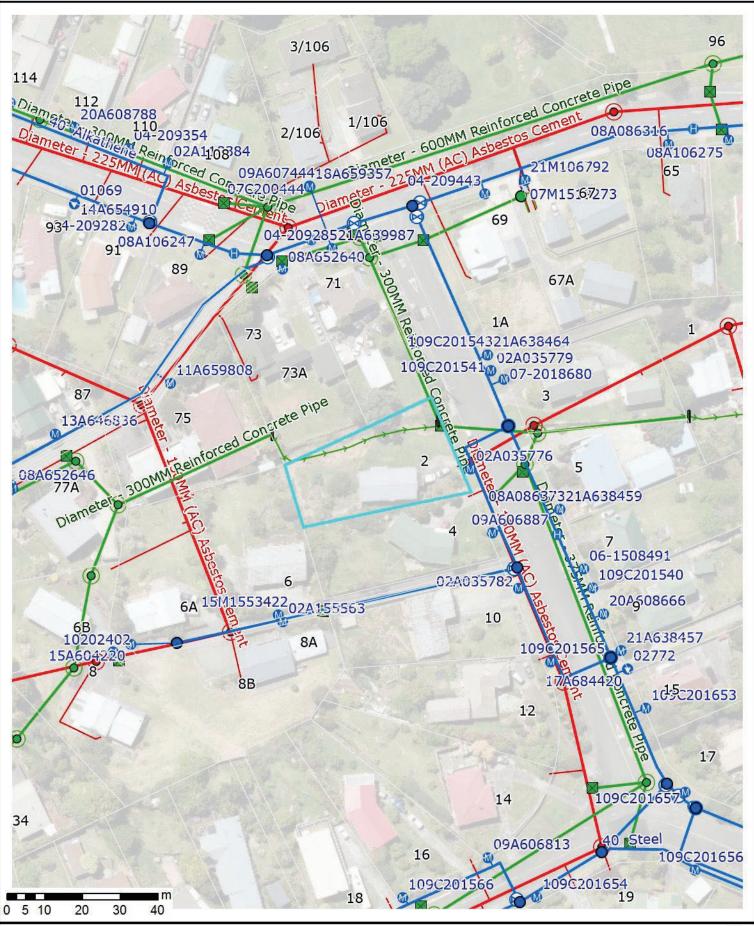

# 3: INFORMATION ON COUNCIL AND PRIVATE UTILITY (SEWERAGE, WATER & STORMWATER) SERVICES.

Information relating to Council Utility Services for this property is attached.

Pipeline Asset Services Map

House Connection Plans for this property from the building file is attached.

# Pipeline Assets

This information is generalized and shows the approximate location of the Public pipeline services. For digging, the As-Built engineering drawings must be used to accurately locate the services. See WDC Customer Services.

# Pipeline Assets - Map Legend

Wastewater