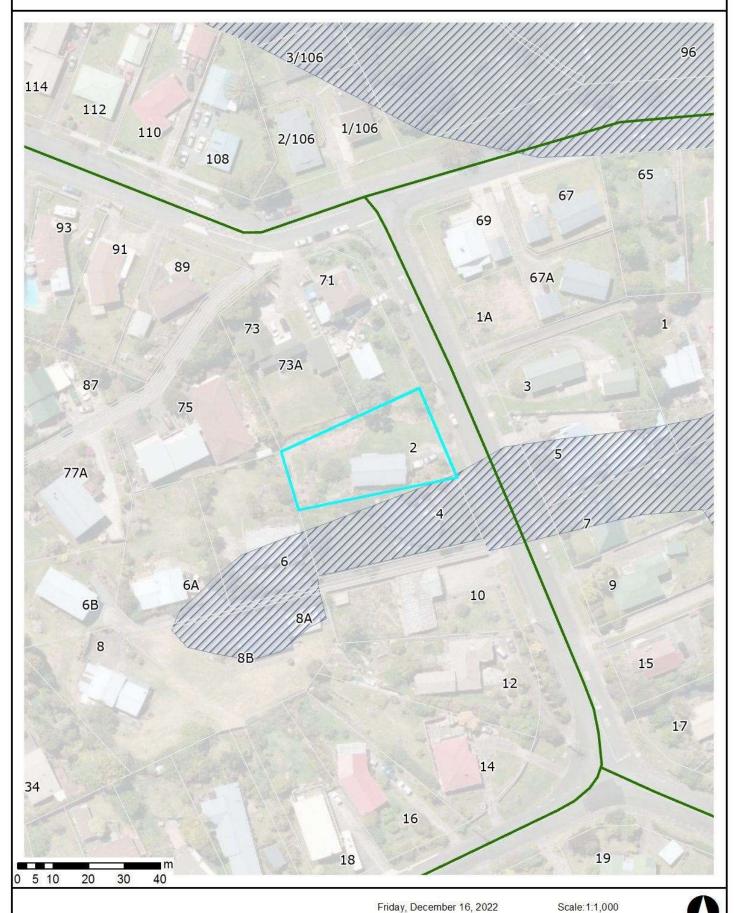

# Aerial Photography

Tuesday, December 13, 2022

Scale:1:1,000

This map was last updated in 2018. It includes New Zealand's most current publicly owned aerial imagery and is sourced from the LINZ Data Service.

The information displayed is schematic only and serves as a guide. It has been compiled from Whangarei District Council records and is made available in good faith but its accuracy or completeness is not guaranteed. Cadastral Information has been derived from land Information New Zealands (LINZ) Core Record System Database (CRS). CROWN COPYRIGHT RESERVED. © Copyright Whangarei District Council.