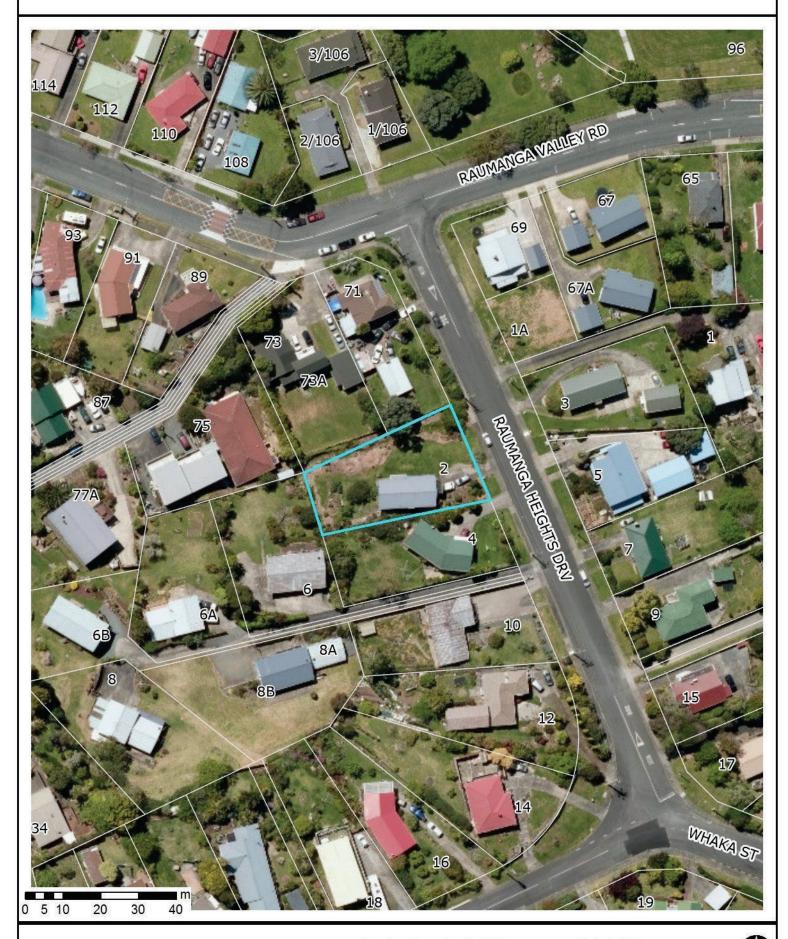

#### 1: PROPERTY DETAILS.

- Location Map
- Aerial Photo
- Deposited Plan: DP 51596 Deposited 25 June 1963
- Record of Title: NA4B/1101 Issued 3 September 1964
- 2: INFORMATION IDENTIFYING EACH (IF ANY) SPECIAL FEATURE OR CHARACTERISTIC OF THE LAND CONCERNED, INCLUDING BUT NOT LIMITED TO POTENTIAL EROSION, AVULSION, FALLING DEBRIS, SUBSIDENCE, SLIPPAGE, ALLUVION, OR INUNDATION, OR LIKELY PRESENCE OF HAZARDOUS CONTAMINANTS, BEING A FEATURE OR CHARACTERISTIC THAT IS KNOWN TO THE WHANGAREI DISTRICT COUNCIL.

# **Property Map**

New Subdivisions Proposed Pre-223 223 Certificate

New subdivisions: Proposed as accepted, pre-223 and 223 Certificate with set Conditions.

Land Parcel boundaries are indicative only and are not survey accurate. Area measurement is derived from the displayed geometry and is approximate. True accurate boundary dimensions can be obtained from LINZ survey and title plans

Tuesday, December 13, 2022 Scale: 1:1,000

The information displayed is schematic only and serves as a guide. It has been compiled from Whangarei District Council records and is made available in good faith but its accuracy or completeness is not guaranteed. Cadastral Information has been derived from land Information New Zealands (LINZ) Core Record System Database (CRS). CROWN COPYRIGHT RESERVED. © Copyright Whangarei District Council.